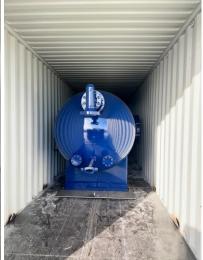

## **Highlights**

- Upper Alameda "N" sheet reservoir reached, currently at 3045mMD and drilling ahead.
- Forward plan is to continue to drill 8 ½" hole through the Alameda reservoir to next casing point: in seal above the Marti reservoir (~3586mMD).
- High-pressure gas separator dispatched to drill pad (see below).
- The separator is integral to testing the deep Alameda and Marti reservoirs once total depth of the well is reached.