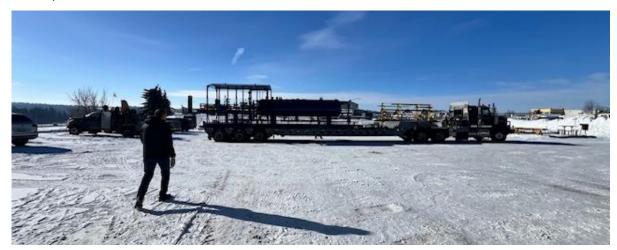

## **Highlights**

- Upper Alameda "N" sheet reservoir reached, currently at 3045mMD and drilling ahead.
- Forward plan is to continue to drill 8 ½" hole through the Alameda reservoir to next casing point: in seal above the Marti reservoir (~3586mMD).
- High-pressure gas separator dispatched to drill pad (see below).
- The separator is integral to testing the deep Alameda and Marti reservoirs once total depth of the well is reached.