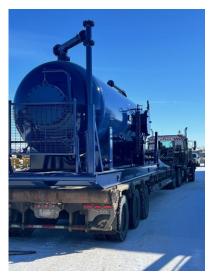

## **Highlights**

- Upper Alameda "N" sheet reservoir reached, currently at 3045mMD and drilling ahead.
- Forward plan is to continue to drill 8 ½" hole through the Alameda reservoir to next casing point: in seal above the Marti reservoir (~3586mMD).
- High-pressure gas separator dispatched to drill pad (see below).
- The separator is integral to testing the deep Alameda and Marti reservoirs once total depth of the well is reached.