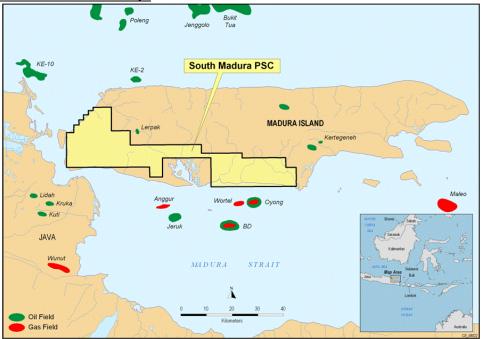

The South Madura PSC covers an area of 1,586 km<sup>2</sup> and expires on 13<sup>th</sup> October 2013. Other participants in the PSC include AED South Madura B.V. (a subsidiary of AED Oil Ltd ASX: **AED** - 60%) and PT Eksindo South Madura (10%).

**South Madura PSC Location Map:** 

Jürgen Hendrich

Managing Director & Chief Executive Officer