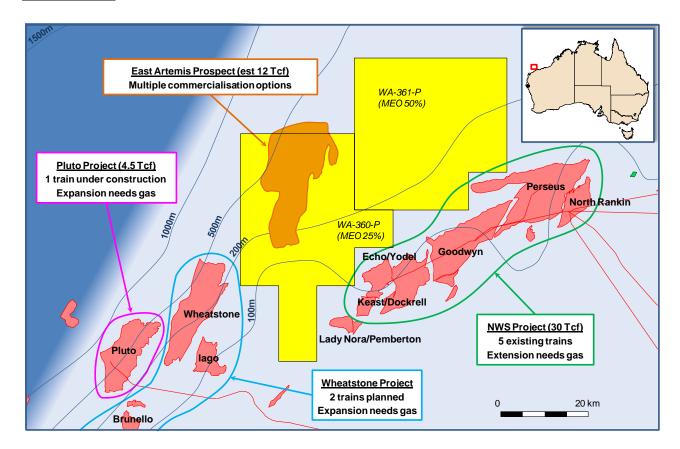

MELBOURNE, AUSTRALIA (16<sup>th</sup> November, 2010)

MEO Australia Limited (ASX: MEO; OTC: MEOAY) has received regulatory approval for the transfer of Gascorp Australia Pty Ltd's ("Gascorp") 15% equity in exploration permit WA-361-P to MEO's subsidiary company North West Shelf Exploration Pty Ltd. Following receipt of this approval, MEO has paid Gascorp US\$1 million cash to settle the transaction and now has an unconditional 50% participating interest in the permit. WA-361-P lies immediately adjacent to the MEO operated WA-360-P in which the Artemis-1 well is expected to commence drilling next week.

The permit is in the final year of its secondary term and an application for renewal of the permit has been submitted to the Designated Authority. In accordance with permit tenure rules, the renewal application involved the relinquishment of seven (7) of the fifteen (15) graticular blocks currently comprising the permit. MEO has identified several leads that are independent of the Artemis prospect and which require additional technical work to mature to drillable prospect status.

With this transaction, MEO has restored a sizeable equity position in the permit. This provides significant flexibility and optionality in defining and crystallising future potential shareholder value.

# **Location Map:**

WA-361-P participants

| Entity                                                                                  | Equity |
|-----------------------------------------------------------------------------------------|--------|
| North West Shelf Exploration Pty Ltd (wholly owned subsidiary of <b>MEO</b> Australia*) | 50%    |
| Mineralogy Pty Ltd                                                                      | 35%    |
| Cue Energy Resources Limited (ASX: CUE)                                                 | 15%    |