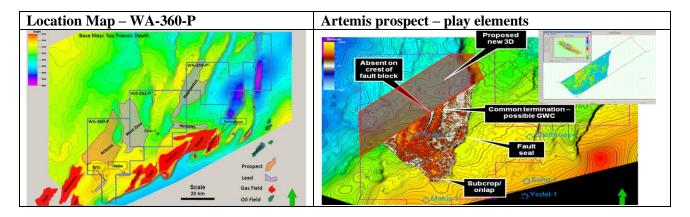

The survey is designed to provide 3D coverage over the extension of the Artemis prospect identified on MEO's existing 2007/08 3D seismic survey, in preparation for planned drilling of Artemis-1 in 2010. A formal farm-out process is scheduled to commence during 2Q'09.