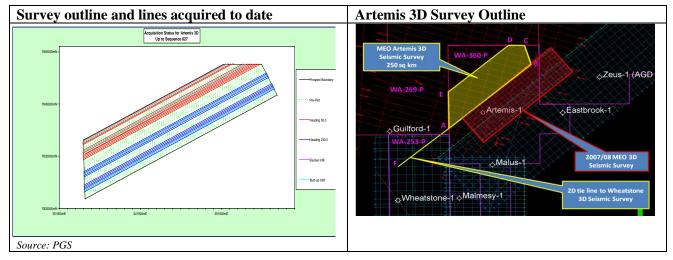

#### **Key Points:**

- Seismic acquisition re-commenced 16<sup>th</sup> March
- 50.97% of survey acquired to mid-night 22<sup>nd</sup> March

MELBOURNE, AUSTRALIA (**March 23<sup>rd</sup>, 2009**) -- MEO Australia Limited (ASX: MEO) advises that approximately 50.97% of the 250 km<sup>2</sup> 3D seismic in **WA-360-P** (MEO: 70%, Operator), offshore Western Australia in the Carnarvon Basin has been acquired since acquisition commenced on 10<sup>th</sup> March.

The survey was interrupted on 11<sup>th</sup> March when a water quality issue required the MV 'Orient Explorer' to return to Dampier for remedial action. Acquisition re-commenced on 16<sup>th</sup> March and is expected to be completed in approximately one week.

The survey is designed to provide 3D coverage over the extension of the Artemis prospect identified on MEO's existing 2007/08 3D seismic survey, in preparation for planned drilling of Artemis-1 in 2010. A formal farm-out process is scheduled to commence during 2Q'09.

| WA-360-P participants                                           | Equity |
|-----------------------------------------------------------------|--------|
| North West Shelf Exploration Pty Ltd (MEO subsidiary), Operator | 70%    |
| Cue Energy Resources Limited (ASX: CUE)                         | 15%    |
| Gascorp Australia Pty Ltd ( <i>Unlisted</i> )                   | 15%    |