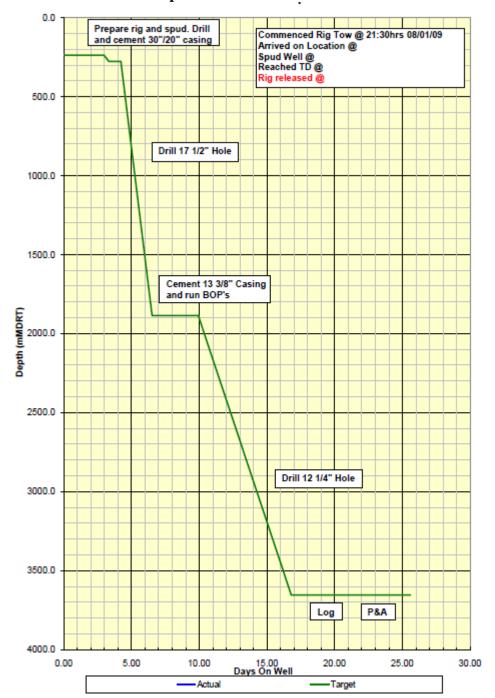

| Equity | Remarks                   |
|----------------------------------------------------|--------|---------------------------|
| North West Shelf Exploration Pty Ltd               | 35%    | Operator                  |
| (Wholly owned subsidiary of MEO Australia Limited) |        | ASX: MEO                  |
| Resource Development International Limited         | 35%    | (Unlisted public company) |
| Cue Energy Resources Limited                       | 15%    | ASX: CUE                  |
| Gascorp Australia Pty Ltd                          | 15%    | (Unlisted public company) |

Jürgen Hendrich

Managing Director & CEO MEO Australia Limited Operator of WA-361-P Attachment 1: Location Map: Zeus-1, WA-361-P



# Attachment 2 – Time-depth curve