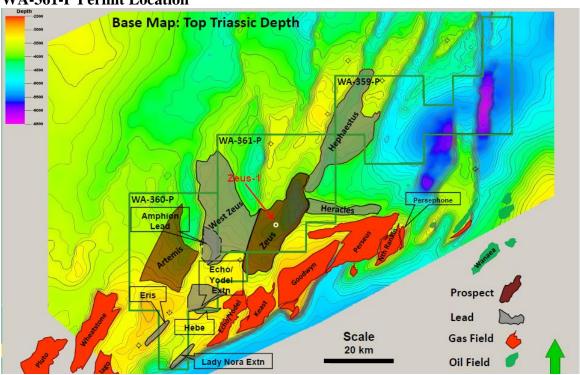

MELBOURNE, AUSTRALIA (**February 12<sup>th</sup>, 2009**) -- MEO Australia Limited (ASX: MEO) advises the following update in relation to Zeus-1 (**MEO 35%, Operator**), being drilled in WA-361-P in the Carnaryon Basin, offshore Western Australia.

\*(Wholly owned subsidiary of MEO Australia Limited)

Jürgen Hendrich

Managing Director & CEO

**WA-361-P Permit Location** 