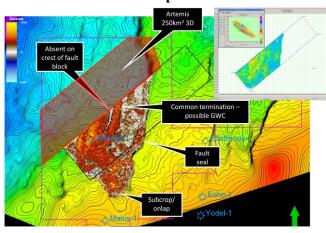

## **Artemis 3D Location Map**

## **Key Points:**

- Processing of the Artemis 3D marine seismic survey has been completed on schedule
- Survey is critical to de-risking the ~9.5 Tcf (gas-in-place) Artemis prospect ahead of drilling

MELBOURNE, AUSTRALIA (**June 30<sup>th</sup>, 2009**) -- MEO Australia Limited (ASX: **MEO**) has been advised by Petroleum Geo-Services Australia Pty Ltd (PGS) that processing of the 250 km<sup>2</sup> Artemis 3D seismic in **WA-360-P** (MEO: 70%, Operator), offshore Carnarvon Basin Western Australia has been completed on schedule and the dataset is expected in house today.

The survey was acquired in March 2009 to help delineate the northern extent of the Artemis prospect identified on MEO's existing 2007 3D seismic survey, in preparation for the drilling of an exploration well, currently scheduled for 2010. Interpretation of the Artemis 3D seismic survey is a critical component of derisking the Artemis prospect ahead of this drilling commitment.