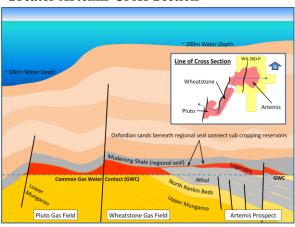

#### **Greater Artemis Cross Section**

MEO launched a formal farm-out process in late April to attract a partner to fund the exploration well. The company has advised prospective parties that indicative farm-in offers are due by 31<sup>st</sup> July 2009.