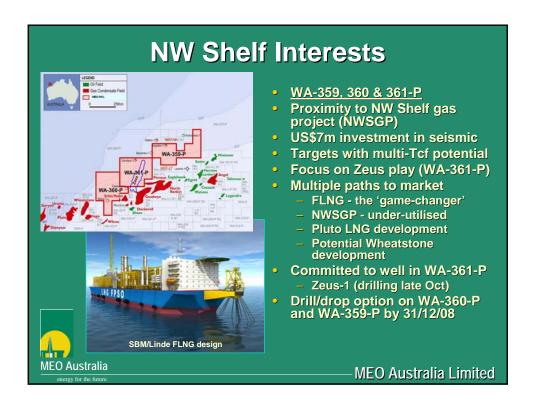

### **Conclusions**

- Strategic alliance with RDI\*
  - Covers all permit areas
  - Timor Sea undertakings contingent upon IPO of RDI late'08
- MEO's funding uncertainties largely resolved\*
  - 20% free carried interest to production in Timor Sea projects
  - 25% interest largely free carried in up to 9 wells on NW Shelf, commencing with Zeus-1 in late October 2008
  - No immediate need raise equity capital
    - ~\$35m cash reserves (July)
    - +\$9.8m cash from exercise of Sep'08 \$0.65 options
- Drilling multi-Tcf Zeus-1 well
  - Executing Songa Venus rig contract
- Drilling 2 appraisal wells in NT/P68 (2Q/3Q 2009)
  - Seeking jack-up drilling rig
- On track to developing value-added gas projects