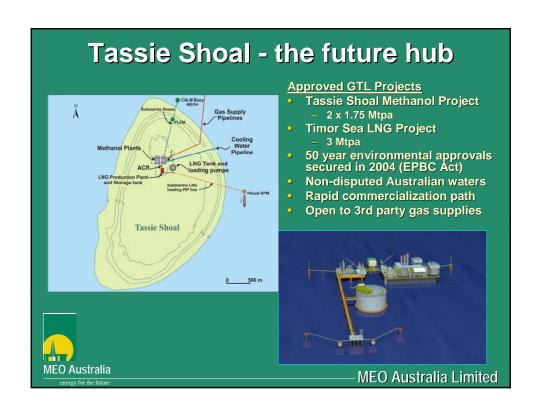

### **Conclusions**

- Strategic alliance with RDI\*
  - Covers all permit areas
  - Timor Sea undertakings contingent upon IPO of RDI late'08
- MEO's funding uncertainties largely resolved\*
  - 20% free carried interest to production in Timor Sea projects
  - 25% interest largely free carried in up to 9 wells on NW Shelf, commencing with Zeus-1 in late October 2008
  - No immediate need raise equity capital
    - ~\$35m cash reserves (July)
    - +\$9.8m cash from exercise of Sep'08 \$0.65 options
- Drilling multi-Tcf Zeus-1 well
  - Executing Songa Venus rig contract
- Drilling 2 appraisal wells in NT/P68 (2Q/3Q 2009)
  - Seeking jack-up drilling rig
- On track to developing value-added gas projects