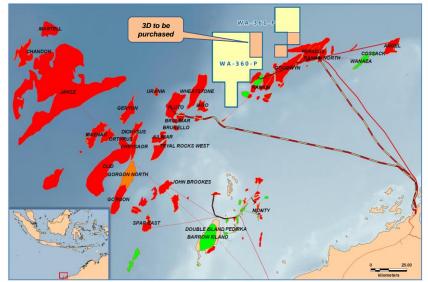

## ASX and Media Release Acquisition of 1,318 km<sup>2</sup> Zeus 3D marine seismic survey completed

**Key Points:** 

- Acquisition of the 1,318 km<sup>2</sup> Zeus 3D multi-client seismic survey has been completed
- Acquisition fulfills Permit Year 2 (Jan 2012-Jan 2013) work commitment
- Processed survey over WA-361-P expected to be available during early May 2012

MELBOURNE, AUSTRALIA (2<sup>nd</sup> November, 2011)

MEO Australia Limited (ASX: **MEO**; OTC: **MEOAY**) advises that Fugro Multi Client Services Pty Ltd completed acquisition of the Zeus 3D Marine Seismic Survey on 31<sup>st</sup> October 2011. MEO has committed to purchase 323 km<sup>2</sup> of the seismic survey covering 4 graticular blocks within exploration permit WA-361-P which fulfills its Permit Year 2 work commitment. MEO expects to receive the 3D pre-stack time migrated (PSTM) data sets by early May 2012.

## Area of Zeus 3D to be purchased by WA-361-P Joint Venture

| WA-361-P participants                                                           | Equity |
|---------------------------------------------------------------------------------|--------|
| North West Shelf Exploration Pty Ltd (wholly owned subsidiary of MEO Australia) | 50%*   |
| Mineralogy Pty Ltd                                                              | 35%    |
| Cue Energy Resources Limited (ASX: CUE)                                         | 15%    |