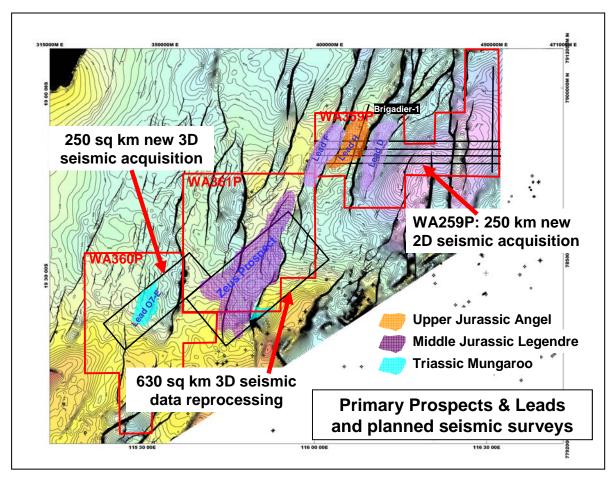

At the completion of the 3D acquisition, the vessel will transit to MEO's third Northwest Shelf permit, WA-359-P to commence the acquisition of 250 line km of 2D data.

Part of the new 3D survey covers the large Zeus feature in WA-361-P, believed by MEO to be a stratigraphic trap similar to the nearby Perseus Gasfield. The balance of the 3D survey covers a further stratigraphic lead (W07-E) in permit WA-360-P.

C.R. Hart

Managing Director

Primary prospects and leads in permits WA-359-P, WA-360-P & WA-361-P, and seismic acquisition and reprocessing polygons