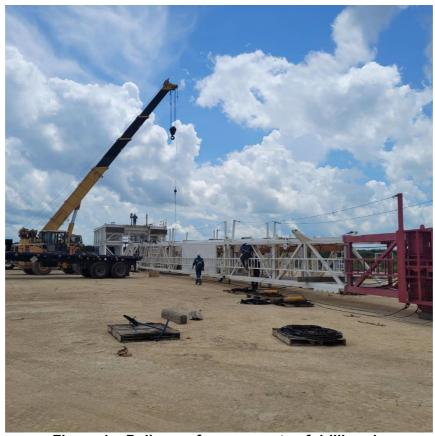

Preparations for the assembly and installation of the rig are well-advanced (see Figure 1 and Figure 2) and delivery of related equipment to the drill site is continuing with camp facilities now operational (see Figure 3). Weather conditions are good. The next update on the expected start date of the commencement of drilling operations (spud date) for the first appraisal well will be made shortly, once a definitive date is agreed between our operational team and principal contractors.

Figure 1 – Delivery of components of drilling rig

Figure 2 – Preparing for installation of drilling rig

Figure 3 – Camp now installed and operational

For and on Behalf of the Board of Directors:

Mr Andrew Purcell Executive Chairman