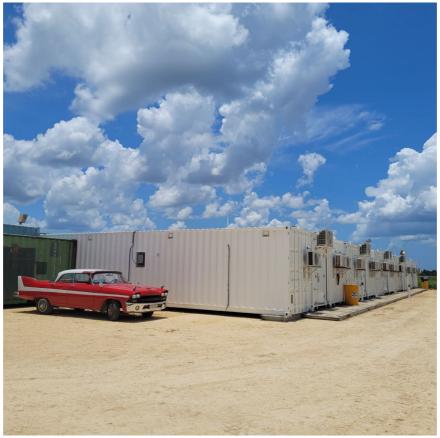

Preparations for the assembly and installation of the rig are well-advanced (see Figure 1 and Figure 2) and delivery of related equipment to the drill site is continuing with camp facilities now operational (see Figure 3). Weather conditions are good. The next update on the expected start date of the commencement of drilling operations (spud date) for the first appraisal well will be made shortly, once a definitive date is agreed between our operational team and principal contractors.

Figure 1 – Delivery of components of drilling rig

Figure 2 – Preparing for installation of drilling rig

Figure 3 – Camp now installed and operational

For and on Behalf of the Board of Directors:

Mr Andrew Purcell Executive Chairman