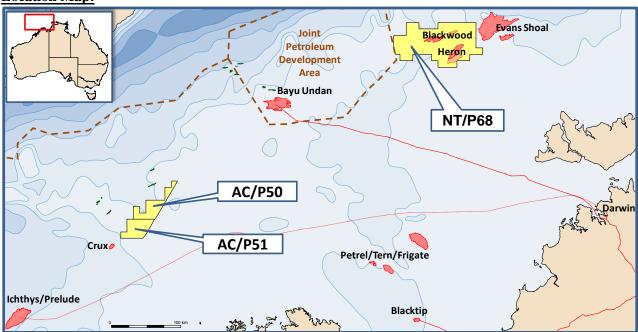

MEO Australia Limited (ASX: MEO; OTC: MEOAY) has been advised today that the Delegate of the Designated Authority for the Territory of Ashmore and Cartier Islands offshore area has approved the acquisition by MEO of a 100% interest in AC/P50 & AC/P51 from Silver Wave Energy Pte Ltd ("Silver Wave") and has duly registered the associated dealings.

These approvals satisfy the conditions precedent pertaining to the transaction and settlement proceeds of US\$270,000 will now be paid to Silver Wave. As part of this transaction, Silver Wave has an option to acquire a 10% working interest in each permit prior to the expiry of Permit Year 3 by repaying 20% of MEO's costs, including acquisition costs.

These permits cover a combined area of 1,943.6 km² and were awarded in April 2009. They are currently in Permit Year 2 of their work program. Seismic acquisition is programmed for Permit Year 3 commencing 21st April 2011.