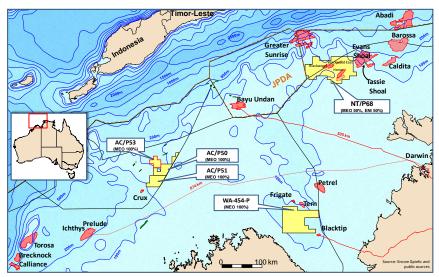

## • MEO awarded exploration permit AC/P53 at 100% participating interest

MELBOURNE, AUSTRALIA (8<sup>th</sup> July, 2011) MEO Australia Limited (ASX: MEO; OTC: MEOAY) is pleased to announce that it has been awarded a new exploration permit, AC/P53 in the Ashmore Cartier region of the Timor Sea. MEO will hold 100% interest in the permit. The permit covers 504 km<sup>2</sup> and is contiguous with MEO's 100% equity AC/P50 and AC/P51 permits.

AC/P53 is the second permit awarded to MEO under the 2010 offshore petroleum acreage release. MEO had previously announced on 14<sup>th</sup> June 2011 the award of Permit WA-454-P.

#### **Location Map**