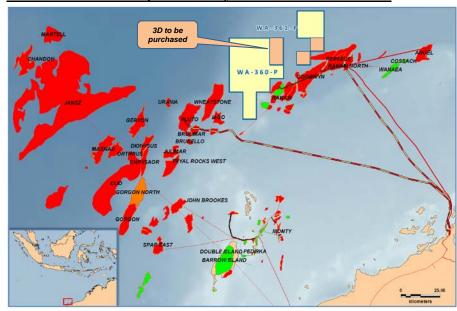

#### Area of Zeus 3D to be purchased by WA-361-P Joint Venture

The 3D survey over WA-361-P is part of a 1,318 km<sup>2</sup> multiclient survey to be acquired utilising the '*M/V Seisquest*'. The WA-361-P Joint Venture has agreed to purchase 323 km<sup>2</sup> of the survey.

Acquisition is expected to take approximately seven weeks depending on weather and possible extensions to the planned program. The final processed volume is expected to be delivered during Q2-2012.

**WA-361-P** participants