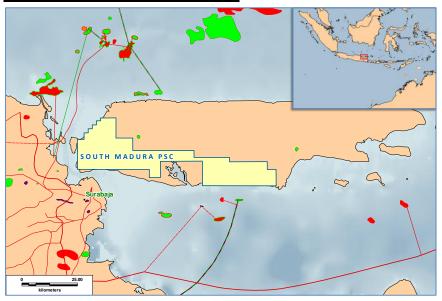

### **South Madura PSC Location Map:**

The South Madura PSC is located onshore Madura Island, Indonesia and covers an area of 1,586 km<sup>2</sup>. The other participant in the PSC is PT Eksindo South Madura (10%).